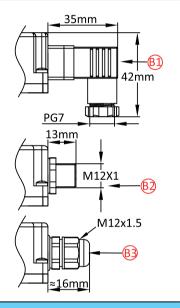

## **Main references**

| A (mm) | <b>B1</b> | B2 | <b>B3</b> | With connection block C | Without connection block C |
|--------|-----------|----|-----------|-------------------------|----------------------------|
| 0      | ٧         | ×  | ×         | Y3A100001E1F100T        | Y3A100001E10000T           |
| 0      | ×         | ٧  | ×         | Y3A100001E3F100T        | Y3A100001E30000T           |
| 0      | ×         | ×  | ٧         | Y3A100001E2F100T        | Y3A100001E20000T           |
| 8      | ٧         | ×  | ×         | Y3A108001E1F100T        | Y3A108001E10000T           |
| 8      | ×         | ٧  | ×         | Y3A108001E3F100T        | Y3A108001E30000T           |
| 8      | ×         | ×  | ٧         | Y3A108001E2F100T        | Y3A108001E20000T           |
| 21     | ٧         | ×  | ×         | Y3A121001E1F100T        | Y3A121001E10000T           |
| 21     | ×         | ٧  | ×         | Y3A121001E3F100T        | Y3A121001E30000T           |
| 21     | ×         | ×  | ٧         | Y3A121001E2F100T        | Y3A121001E20000T           |

Others drilling diameters on request.

Red dimensions inside rectangular frames on drawings are used for accessories assembly.

Contact us www.ultimheat.com Cat11-107