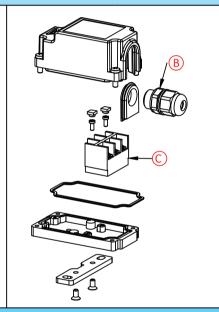

## Sub-miniature enclosure for temperature sensor, level sensor, electronic printed circuit or cartridge heater, Removable wall mounting bracket

| Size(mm)     | Volume(cm <sup>3</sup> ) | Material | Protection grade |     | Model |
|--------------|--------------------------|----------|------------------|-----|-------|
| 61 x 33 x 30 | 52                       | PA66     | IPX4             | IK8 | Y3A1  |

## **Main references**

| A (mm) | <b>B1</b> | B2 | <b>B3</b> | With connection block C | Without connection block C |
|--------|-----------|----|-----------|-------------------------|----------------------------|
| 0      | ٧         | ×  | ×         | Y3A100001E1F100T        | Y3A100001E10000T           |
| 0      | ×         | ٧  | ×         | Y3A100001E3F100T        | Y3A100001E30000T           |
| 0      | ×         | ×  | ٧         | Y3A100001E2F100T        | Y3A100001E20000T           |
| 8      | ٧         | ×  | ×         | Y3A108001E1F100T        | Y3A108001E10000T           |
| 8      | ×         | ٧  | ×         | Y3A108001E3F100T        | Y3A108001E30000T           |
| 8      | ×         | ×  | ٧         | Y3A108001E2F100T        | Y3A108001E20000T           |
| 21     | ٧         | ×  | ×         | Y3A121001E1F100T        | Y3A121001E10000T           |
| 21     | ×         | ٧  | ×         | Y3A121001E3F100T        | Y3A121001E30000T           |
| 21     | ×         | ×  | ٧         | Y3A121001E2F100T        | Y3A121001E20000T           |