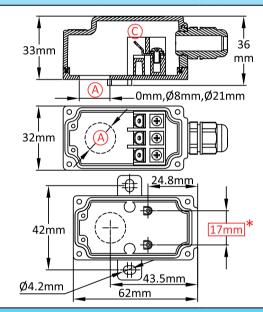

## **Main references**

| A (mm) | <b>B1</b> | B2 | <b>B3</b> | With connection block C | Without connection block C |
|--------|-----------|----|-----------|-------------------------|----------------------------|
| 0      | ٧         | ×  | ×         | Y3A100001E1F100T        | Y3A100001E10000T           |
| 0      | ×         | ٧  | ×         | Y3A100001E3F100T        | Y3A100001E30000T           |
| 0      | ×         | ×  | ٧         | Y3A100001E2F100T        | Y3A100001E20000T           |
| 8      | ٧         | ×  | ×         | Y3A108001E1F100T        | Y3A108001E10000T           |
| 8      | ×         | ٧  | ×         | Y3A108001E3F100T        | Y3A108001E30000T           |
| 8      | ×         | ×  | ٧         | Y3A108001E2F100T        | Y3A108001E20000T           |
| 21     | ٧         | ×  | ×         | Y3A121001E1F100T        | Y3A121001E10000T           |
| 21     | ×         | ٧  | ×         | Y3A121001E3F100T        | Y3A121001E30000T           |
| 21     | ×         | ×  | ٧         | Y3A121001E2F100T        | Y3A121001E20000T           |

Others drilling diameters on request.

Red dimensions inside rectangular frames on drawings are used for accessories assembly.

Contact us www.ultimheat.com Cat11-107