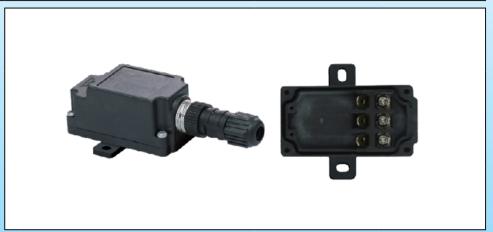

## Sub-miniature enclosure for temperature sensor, level sensor, electronic printed circuit or cartridge heater, Removable wall mounting bracket

| Size(mm)     | Volume(cm <sup>3</sup> ) | Material | Protection grade |     | Model |
|--------------|--------------------------|----------|------------------|-----|-------|
| 61 x 33 x 30 | 52                       | PA66     | IPX4             | IK8 | Y3A1  |

## **Suitable for**

- **▼** Temperature sensor
- ☐ Immersion heater
- ☐ Finned heater
- ☐ Thermostat
- X Level sensor
- Electronic board